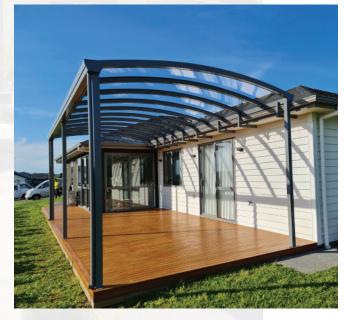

With all the style of glass, but at a fraction of the cost, TRANSROOF ™, an aluminium frame and polycarbonate roof canopy solution from CANOPY TECH is the natural choice for homeowners who value great style, superior safety and value for money.

TRANSROOF <sup>™</sup>, are built to stand the test of time. High quality powder coated Aluminium extrusions are used for the frame. Market leading flat Polycarbonate sheet provides a light weight, low maintenance, UV resistant roof with a high degree of light transparency. Automotive grade EPDM rubber seals and stainless steel fasteners provide long lasting structural integrity. Styles available in Flat, Gable, and Arch.