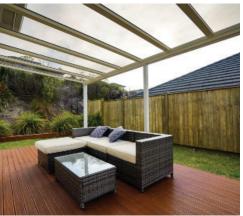

#### **KEY FEATURES**

- Three stylish configurations available: Flat, Gable and Arch
- Class leading proprietary New Zealand Designed & Made Aluminium extrusion frame with a larger thicker and more robust cross section
- Dulux Powder Coating provide over 50 colour options
- Polycarbonate 4.5 mm thick flat sheet roof co-extruded on both sides with Clariant CESA-light UV and Light Stabilizers
- · Stainless steel accessories and fasteners
- · Automotive grade EPDM rubber seals
- · Compatible with all outdoor blinds

### **CONFIGURATION**