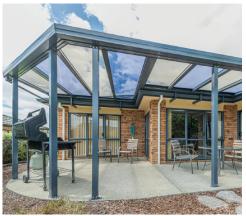

#### **KEY FEATURES**

- Three stylish configurations available: Flat, Gable and Arch
- Class leading proprietary New Zealand Designed & Made Aluminium extrusion frame with a larger thicker and more robust cross section
- Dulux Powder Coating provide over 50 colour options
- Polycarbonate 4.5 mm thick flat sheet roof co-extruded on both sides with Clariant CESA-light UV and Light Stabilizers
- · Stainless steel accessories and fasteners
- · Automotive grade EPDM rubber seals
- · Compatible with all outdoor blinds

### **CONFIGURATION**