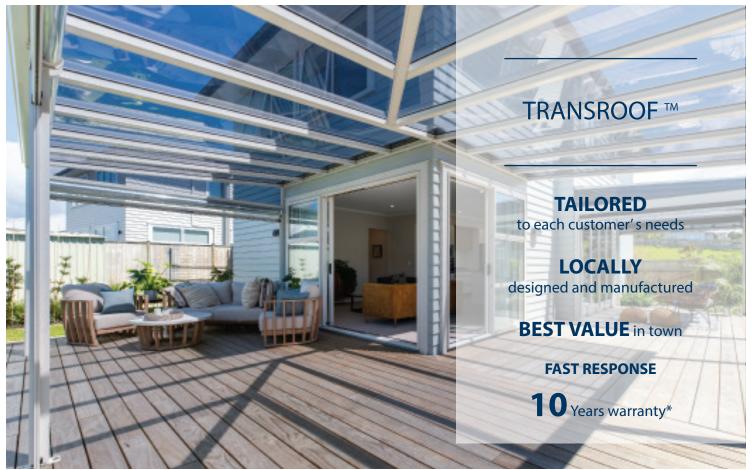

With all the style of glass, but at a fraction of the cost, TRANSROOF ™, an aluminium frame and polycarbonate roof canopy solution from CANOPY TECH is the natural choice for homeowners who value great style, superior safety and value for money.

TRANSROOF <sup>™</sup>, are built to stand the test of time. High quality powder coated Aluminium extrusions are used for the frame. Market leading flat Polycarbonate sheet provides a light weight, low maintenance, UV resistant roof with a high degree of light transparency. Automotive grade EPDM rubber seals and stainless steel fasteners provide long lasting structural integrity. Styles available in Flat, Gable, and Arch.

Create extra space you can enjoy all year around. TRANSROOF™, made to measure to suit your requirements. Contact us today to measure and configure your outdoor living area.

Showroom: 6 Morrin Road, Panmure, Auckland Ph 09 570 6353 Free Phone 0800 100 266 www.coolawnings.co.nz