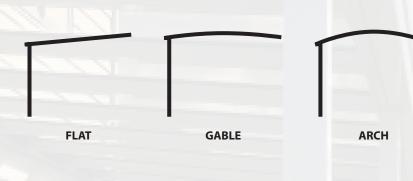

TRANSROOF <sup>™</sup>, are built to stand the test of time. High quality powder coated Aluminium extrusions are used for the frame. Market leading flat Polycarbonate sheet provides a light weight, low maintenance, UV resistant roof with a high degree of light transparency. Automotive grade EPDM rubber seals and stainless steel fasteners provide long lasting structural integrity. Styles available in Flat, Gable, and Arch.

#### **KEY FEATURES**

- Three stylish configurations available: Flat, Gable and Arch
- Class leading proprietary New Zealand Designed & Made Aluminium extrusion frame with a larger thicker and more robust cross section
- Dulux Powder Coating provide over 50 colour options
- Polycarbonate 4.5 mm thick flat sheet roof co-extruded on both sides with Clariant CESA-light UV and Light Stabilizers
- · Stainless steel accessories and fasteners
- · Automotive grade EPDM rubber seals
- · Compatible with all outdoor blinds

### **CONFIGURATION**