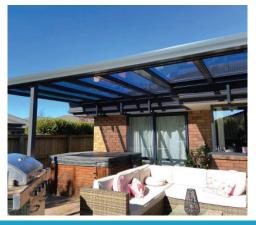

#### **KEY FEATURES**

- Three stylish configurations available: Flat, Gable and Arch
- Class leading proprietary New Zealand Designed & Made Aluminium extrusion frame with a larger thicker and more robust cross section
- Dulux Powder Coating provide over 50 colour options
- Polycarbonate 4.5 mm thick flat sheet roof co-extruded on both sides with Clariant CESA-light UV and Light Stabilizers
- · Stainless steel accessories and fasteners
- · Automotive grade EPDM rubber seals
- · Compatible with all outdoor blinds

### **CONFIGURATION**