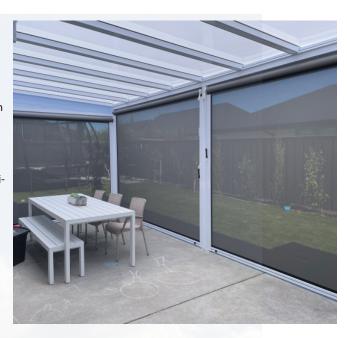

With all the style of glass, but at a fraction of the cost, TRANSROOF ™, an aluminium frame and polycarbonate roof canopy solution from CANOPY TECH is the natural choice for homeowners who value great style, superior safety and value for money.

Create extra space you can enjoy all year around. TRANSROOF™, made to measure to suit your requirements. Contact us today to measure and configure your outdoor living area.

Showroom: 6 Morrin Road, Panmure, Auckland Ph 09 570 6353 Free Phone 0800 100 266 www.coolawnings.co.nz