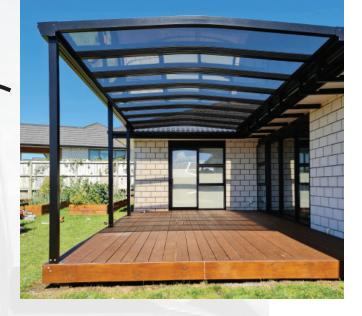

With all the style of glass, but at a fraction of the cost, TRANSROOF ™, an aluminium frame and polycarbonate roof canopy solution from CANOPY TECH is the natural choice for homeowners who value great style, superior safety and value for money.

TRANSROOF <sup>™</sup>, are built to stand the test of time. High quality powder coated Aluminium extrusions are used for the frame. Market leading flat Polycarbonate sheet provides a light weight, low maintenance, UV resistant roof with a high degree of light transparency. Automotive grade EPDM rubber seals and stainless steel fasteners provide long lasting structural integrity. Styles available in Flat, Gable, and Arch.